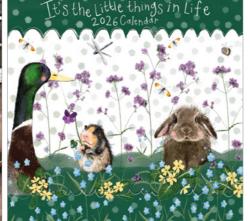

## **Square Calendars**

All Calendars are 225mm x 225mm in size and come packed in any denomination of six of each design.

CAL0126 Delightful Dogs

CAL0226 Charismatic Cats

CAL0326 The Little Things in Life