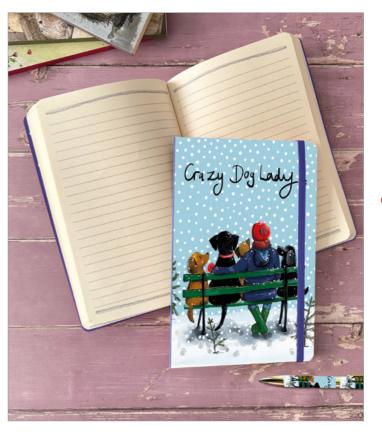

## Large Christmas Notebooks

Size 210mm x 150mm x 10mm (8.5" x 6" x 0.3"). Each notebook is soft backed with an elasticated cord to keep it closed. There are 160 lined pages and a space on the inside front cover to personalise as you wish.

XBP03 Robins

XBP04 Sheep & Highland Cow

XLCN01 Crazy Dog Lady at Christmas

XLCN02 Crazy Cat Lady at Christmas

XLCN03 Robins

XLCN04 Sheep & Highland Cow

XGW05 Paws

XGW09 Christmas Cats