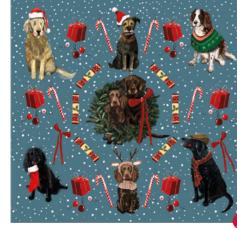

Caption: Merry Christmas

000000000

XB01 Christmas Dogs XB02 Christmas Cats XB04 Christmas Hare Caption: Merry Christmas

XB06 Christmas Ponies Caption: Wishing you a Caption: Blank Wonderful Christmas

XB14 Christmas Pies