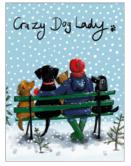

XS173 Crazy Cat Lady At Christmas Crazy Dog Lady At Christmas Caption: Happy Christmas to a Crazy Dog Lady

Two Robins

to a Crazy Cat Lady

XS177 Santa Paws Caption: Santa Paws is Coming to Town . .

**Owl & Stocking** Caption: Happy Christmas to a Wonderful Son

### XTIN03 Christmas Robins

Each box contains 1 Ballpoint Pen measuring 140mm in length and 10mm wide. Ink is black. Box measures 175mm x 45mm and is 25mm deep

XBP02 Crazy Dog Lady At Christmas Crazy Cat Lady At Christmas

XBP03 Robins

XBP04 Sheep & Highland Cow

XLCN01 Crazy Dog Lady at Christmas

XLCN02 Crazy Cat Lady at Christmas

XLCN03 Robins

XLCN04 Sheep & Highland Cow

XGW05 Paws

XGW09 Christmas Cats