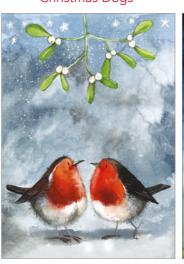

### Christmas Robins

XSTY05 Decorating the Tree

XSTY01 Robins On A Branch

XMTY04 Christmas Cats

XMTY06 Red Robins