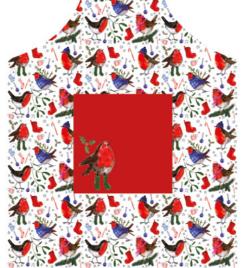

# **Aprons & Oven Gloves**

Apron Size 70cm x 90cm (27.5" x 35.5"). All Aprons 100% Cotton. Each apron is supplied with a red coloured hang tag.

XGLV02 Let it Snow Oven Glove

XAP03 Festive Robins Apron

Double Oven Gloves Size: 17cm x 90cm (6.75" x 35.5"). All gloves 100% Cotton. Each glove is supplied with a red coloured hang tag.

XAP04 Festive Forest Apron

Towel Size 45cm x 65cm (17" x 26"). All Towels 100% Cotton. Each Towel is supplied with a red coloured hang tag for easy display.

XTT22 **Gingerbread House** 

XTT21

Christmas Robins