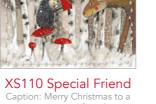

XS183 Woodland Toadstools Caption: Merry Christmas to a Wonderful Granddaughter

Norderhil

Christmas Tree Caption: Merry Christmas to such a Very Special Friend

XS187

XDC18

XDC06

Hedgehogs & Stockings

Card Size 160mm x 160mm (6 1/4" x 6 ¼") with a white envelope. All cards have foil applied for a special finish. All cards read "Merry Christmas and a Happy New Year" inside.