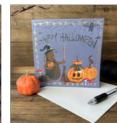

# Halloween Cards & Mugs

Cards: Card Size 140mm x 140mm with a white envelope. All cards have gold foil applied for a special finish. All cards are blank inside.

HW02

Halloween Cats

Boo!

HW03

Boo!

HW04 Happy Halloween ppy Hallo

Halloween Dogs Caption: Trick o

HW01

M112 Pumpkin Pickers

Mugs: Mug Size 90mm high x 88mm wide at the top and 77mm wide at the base. Mug capacity 400ml. Made from New Bone China.

NEW PRODUCT PHOTOS NOT AVAILABLE AT TIME OF GOING TO PRESS