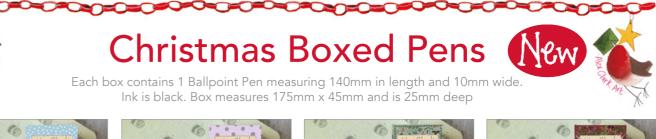

### XTIN03 Christmas Robins

Each box contains 1 Ballpoint Pen measuring 140mm in length and 10mm wide. Ink is black. Box measures 175mm x 45mm and is 25mm deep

XBP02 Crazy Dog Lady At Christmas Crazy Cat Lady At Christmas