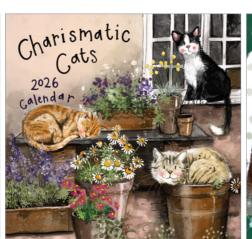

## **Square Calendars**

All Calendars are 225mm x 225mm in size and come packed in any denomination of six of each design.

CAL0126 Delightful Dogs

CAL0226 Charismatic Cats

CAL0326 The Little Things in Life