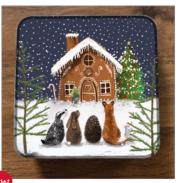

## Christmas Storage Tins

• Small Rectangular Tins Size: 110mm x 70mm x 20mm deep • Medium Square Tins Size: 80mm x 80mm x 40mm deep • Sliding Little Tins Size: 60mm x 40mm 14mm deep

XLST03 Robins

XLST04 Gingerbread House