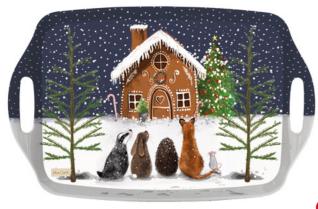

## Melamine Trays

Small Tray: 207mm x 143mm. Medium Tray: 382mm x 165mm. Large Tray: 480mm x 312mm. Made from melamine.

LARGE

XLTY03 Crazy Dog Lady at Christmas

XLTY04 Crazy Cat Lady at Christmas

XLTY05 Gingerbread House

XAP04 Festive Forest Apron

Towel Size 45cm x 65cm (17" x 26"). All Towels 100% Cotton. Each Towel is supplied with a red coloured hang tag for easy display.

XTT22 **Gingerbread House** 

XTT21

Christmas Robins