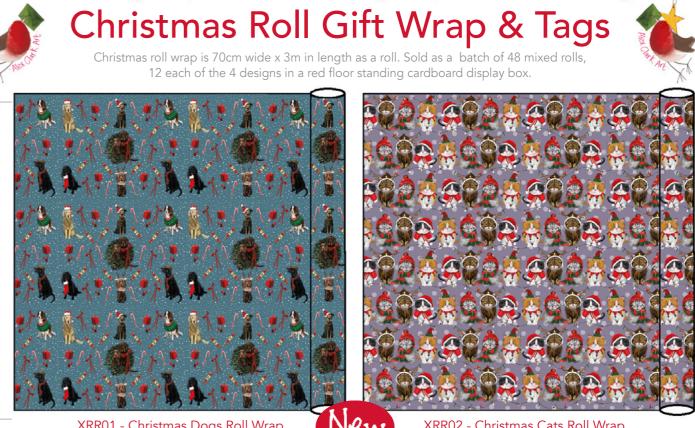

XGW10 Christmas Dogs

XRR01 - Christmas Dogs Roll Wrap

XRR03 - Christmas Robins Roll Wrap

XRRT01 Christmas Dogs Roll Wrap Tag

XRRT02 Christmas Cats Roll Wrap Tag a (1) via ca (1) via c

XRR04 - Sheep & Highland Cow Roll Wrap