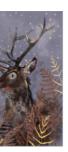

# **Starlight Foiled Cards**

 XS125 Stag In The Bracken Caption: Merry Christmas
 XS126 Highland Cow In The Snow Caption: Happy Christmas

XS127 Sheep In The Snow Caption: Wishing You a very Merry Christmas