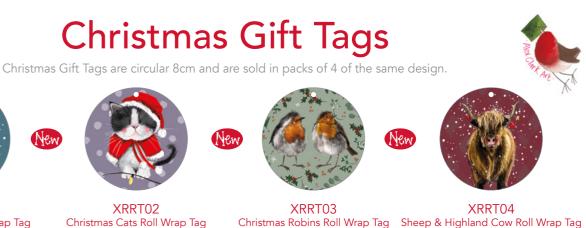

XGW10 Christmas Dogs

XRR01 - Christmas Dogs Roll Wrap

XRR03 - Christmas Robins Roll Wrap

XRRT01 Christmas Dogs Roll Wrap Tag

XRRT02 Christmas Cats Roll Wrap Tag a (1) via ca (1) via c

XRR04 - Sheep & Highland Cow Roll Wrap