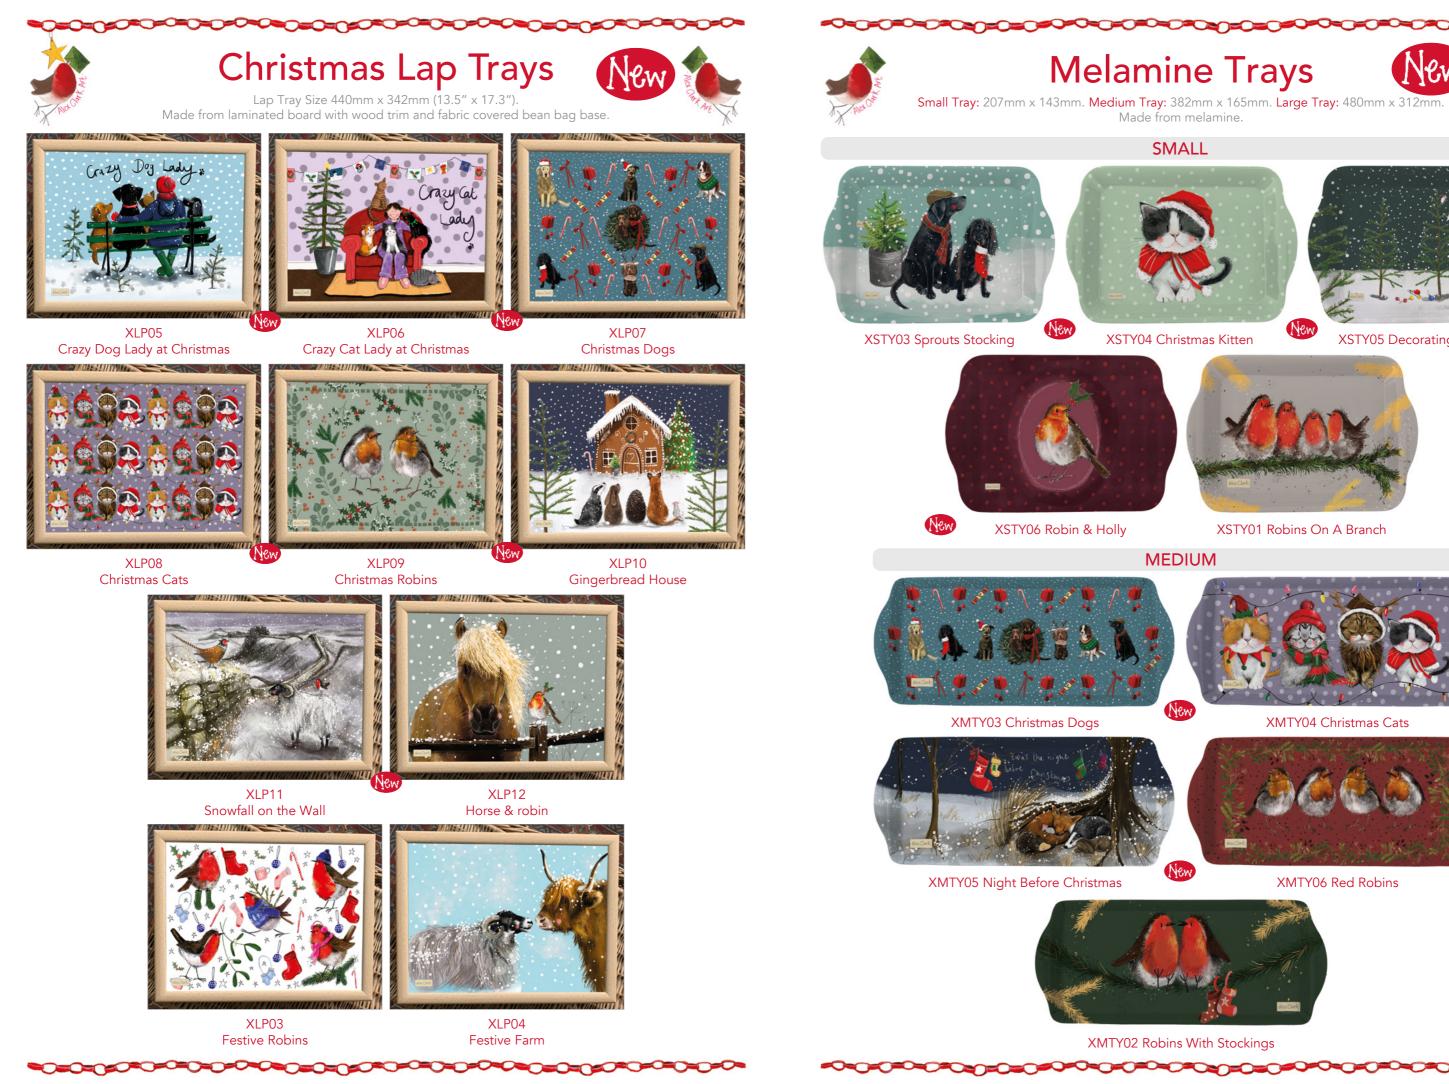

## Large Christmas Notebooks

Size 210mm x 150mm x 10mm (8.5" x 6" x 0.3"). Each notebook is soft backed with an elasticated cord to keep it closed. There are 160 lined pages and a space on the inside front cover to personalise as you wish.

XBP03 Robins

XBP04 Sheep & Highland Cow

XLCN01 Crazy Dog Lady at Christmas

XLCN02 Crazy Cat Lady at Christmas

XLCN03 Robins

XLCN04 Sheep & Highland Cow

XGW05 Paws

XGW09 Christmas Cats

XGW10 Christmas Dogs

XRR01 - Christmas Dogs Roll Wrap

XRR03 - Christmas Robins Roll Wrap

XRRT01 Christmas Dogs Roll Wrap Tag

XRRT02 Christmas Cats Roll Wrap Tag a (1) via ca (1) via c

XRR04 - Sheep & Highland Cow Roll Wrap