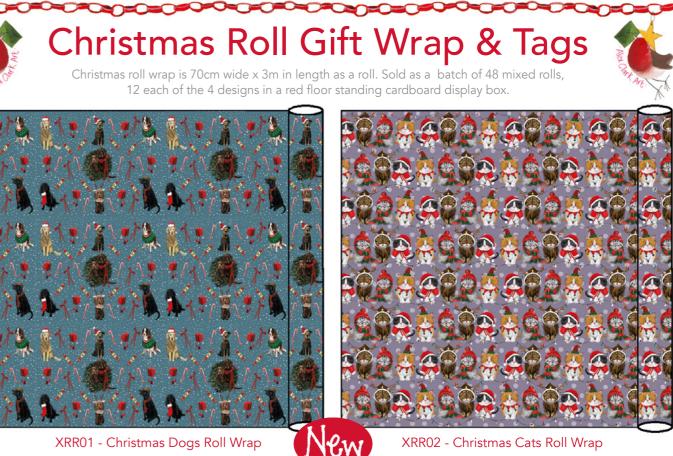

XGW10 Christmas Dogs

XRR01 - Christmas Dogs Roll Wrap

XRR03 - Christmas Robins Roll Wrap

XRRT01 Christmas Dogs Roll Wrap Tag

XRRT02 Christmas Cats Roll Wrap Tag a (1) via ca (1) via c

XRR04 - Sheep & Highland Cow Roll Wrap