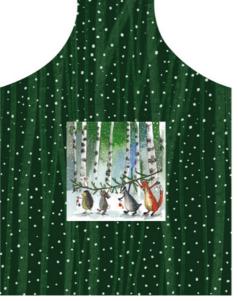

# **Aprons & Oven Gloves**

Apron Size 70cm x 90cm (27.5" x 35.5"). All Aprons 100% Cotton. Each apron is supplied with a red coloured hang tag.

XGLV02 Let it Snow Oven Glove

XAP03 Festive Robins Apron

Double Oven Gloves Size: 17cm x 90cm (6.75" x 35.5"). All gloves 100% Cotton. Each glove is supplied with a red coloured hang tag.

XAP04 Festive Forest Apron

Towel Size 45cm x 65cm (17" x 26"). All Towels 100% Cotton. Each Towel is supplied with a red coloured hang tag for easy display.

XTT22 **Gingerbread House** 

XTT21

Christmas Robins