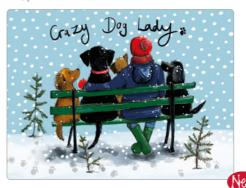

XS173 Crazy Cat Lady At Christmas Crazy Dog Lady At Christmas Caption: Happy Christmas to a Crazy Dog Lady

Two Robins

to a Crazy Cat Lady

XS177 Santa Paws Caption: Santa Paws is Coming to Town . .

**Owl & Stocking** Caption: Happy Christmas to a Wonderful Son

## Melamine Trays

Small Tray: 207mm x 143mm. Medium Tray: 382mm x 165mm. Large Tray: 480mm x 312mm. Made from melamine.

LARGE

XLTY03 Crazy Dog Lady at Christmas

XLTY04 Crazy Cat Lady at Christmas

XLTY05 Gingerbread House

XLTY06 Christmas Robins

XLTY01 Stag In The Bracken

XLTY02 Highland Cow

XWT01 Crazy Dog Lady at Christmas

XWT04 Christmas Cats

**XWT05** Christmas Robins