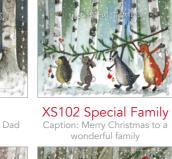

Caption: Merry Christmas

Caption: Merry Christmas to a

XS138 Merry Christmas Dad Caption: Merry Christmas Dad

XS143 Merry Christmas Grandson XS144 Merry Christmas Granddaughter XS145 Merry Christmas Someone Special XS146 Merry Christmas Special Friend XS147 Merry Christmas Someone Dear Caption: Merry Christmas to a Caption: Happy Christmas to a Caption: To Someone very spe- Caption: Happy Christmas to a Caption: Someone Dear is alwonderful Grandson very special Granddaughter

cial with all my love at Christmas

Wonderful Daughter

mas

XS117 Special Friend XS119 Christmas Fox XS120 Christmas Walk XS121 Christmas Gift XS122 Purrfect Christmas Caption: You, Me & the Trees Caption: Just for you at Christ-Caption: Wishing you a Magnificent