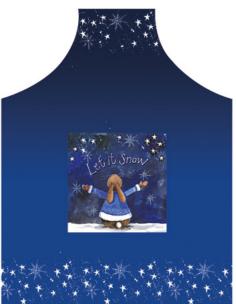

# **Aprons & Oven Gloves**

Apron Size 70cm x 90cm (27.5" x 35.5"). All Aprons 100% Cotton. Each apron is supplied with a red coloured hang tag.

XGLV02 Let it Snow Oven Glove

XAP03 Festive Robins Apron

Double Oven Gloves Size: 17cm x 90cm (6.75" x 35.5"). All gloves 100% Cotton. Each glove is supplied with a red coloured hang tag.