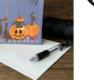

# Halloween Cards & Mugs

Cards: Card Size 140mm x 140mm with a white envelope. All cards have gold foil applied for a special finish. All cards are blank inside.

HW02

Halloween Cats

Boo!

HW03

Boo!

HW04 Happy Halloween ppy Hallo

Halloween Dogs Caption: Trick o

HW01

M112 Pumpkin Pickers

Mugs: Mug Size 90mm high x 88mm wide at the top and 77mm wide at the base. Mug capacity 400ml. Made from New Bone China.

NEW PRODUCT PHOTOS NOT AVAILABLE AT TIME OF GOING TO PRESS