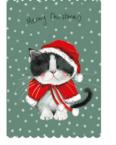

## **Doodles Die-Cut, Foiled Cards**

152mm x 102mm (6" x 4") with a red envelope. All greetings on the card are in gold foil. These cards are available in packs of 5 of one design

XDC01 Christmas Kitten