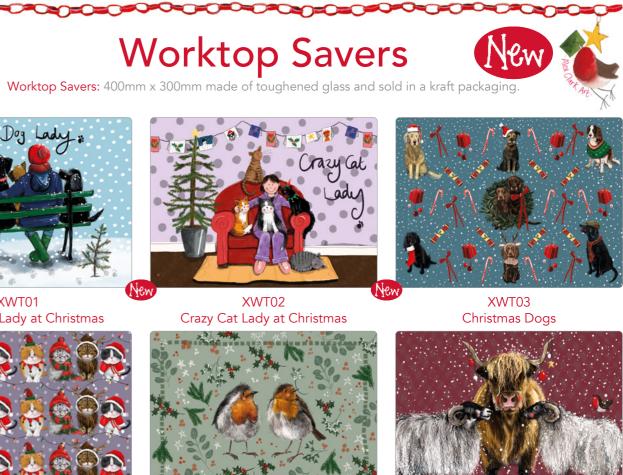

XS173 Crazy Cat Lady At Christmas Crazy Dog Lady At Christmas Caption: Happy Christmas to a Crazy Dog Lady

Two Robins

to a Crazy Cat Lady

XS177 Santa Paws Caption: Santa Paws is Coming to Town . .

**Owl & Stocking** Caption: Happy Christmas to a Wonderful Son