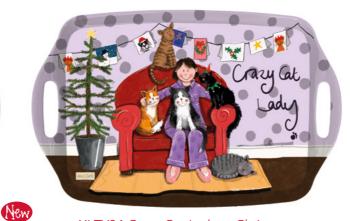

## Melamine Trays

Small Tray: 207mm x 143mm. Medium Tray: 382mm x 165mm. Large Tray: 480mm x 312mm. Made from melamine.

LARGE

XLTY03 Crazy Dog Lady at Christmas

XLTY04 Crazy Cat Lady at Christmas

XLTY05 Gingerbread House

XLTY06 Christmas Robins

XLTY01 Stag In The Bracken

XLTY02 Highland Cow

XWT01 Crazy Dog Lady at Christmas

XWT04 Christmas Cats

**XWT05** Christmas Robins