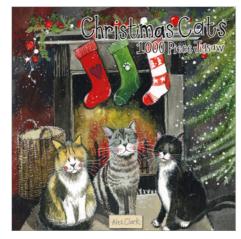

# Christmas Jigsaws

XGLV03 Festive Robins Oven Glove

Our 1000 piece jigsaw puzzles have a finished size of 61cm x 61cm.

XJ01 Christmas Cats Jigsaw • Limited Supply Left•

XTT15 Believe

XTT17 In The Woods

XTT23 Christmas Dogs