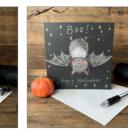

# Halloween Cards & Mugs

Cards: Card Size 140mm x 140mm with a white envelope. All cards have gold foil applied for a special finish. All cards are blank inside.

HW02

Halloween Cats

Boo!

HW03

Boo!

HW04 Happy Halloween ppy Hallo

Halloween Dogs Caption: Trick o

HW01

M112 Pumpkin Pickers

Mugs: Mug Size 90mm high x 88mm wide at the top and 77mm wide at the base. Mug capacity 400ml. Made from New Bone China.

NEW PRODUCT PHOTOS NOT AVAILABLE AT TIME OF GOING TO PRESS