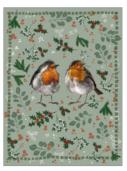

### XTIN03 Christmas Robins

Each box contains 1 Ballpoint Pen measuring 140mm in length and 10mm wide. Ink is black. Box measures 175mm x 45mm and is 25mm deep

XBP02 Crazy Dog Lady At Christmas Crazy Cat Lady At Christmas

XBP03 Robins

XBP04 Sheep & Highland Cow

XLCN01 Crazy Dog Lady at Christmas

XLCN02 Crazy Cat Lady at Christmas

XLCN03 Robins

XLCN04 Sheep & Highland Cow

XGW05 Paws

XGW09 Christmas Cats

## Christmas Storage Tins

• Small Rectangular Tins Size: 110mm x 70mm x 20mm deep • Medium Square Tins Size: 80mm x 80mm x 40mm deep • Sliding Little Tins Size: 60mm x 40mm 14mm deep

XLST03 Robins

XLST04 Gingerbread House

### XSRT02 Christmas Robins

XMST03 Christmas Robin

Driving home

Christmas Cats

### Christmas Robins

XSTY05 Decorating the Tree

XSTY01 Robins On A Branch

XMTY04 Christmas Cats

XMTY06 Red Robins

XLTY06 Christmas Robins

XLTY01 Stag In The Bracken

XLTY02 Highland Cow

XWT01 Crazy Dog Lady at Christmas

XWT04 Christmas Cats

**XWT05** Christmas Robins