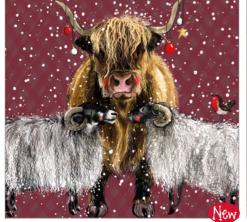

# **Starlight Foiled Cards**

 XS125 Stag In The Bracken Caption: Merry Christmas
 XS126 Highland Cow In The Snow Caption: Happy Christmas

XS127 Sheep In The Snow Caption: Wishing You a very Merry Christmas