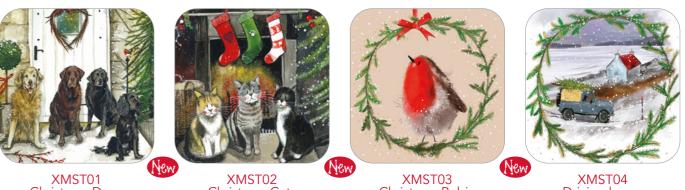

### XSRT02 Christmas Robins

XMST03 Christmas Robin

Driving home

Christmas Cats