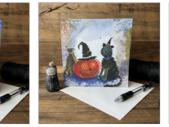

# Halloween Cards & Mugs

Cards: Card Size 140mm x 140mm with a white envelope. All cards have gold foil applied for a special finish. All cards are blank inside.

HW02

Halloween Cats

Boo!

HW03

Boo!

HW04 Happy Halloween ppy Hallo

Halloween Dogs Caption: Trick o

HW01

M112 Pumpkin Pickers

Mugs: Mug Size 90mm high x 88mm wide at the top and 77mm wide at the base. Mug capacity 400ml. Made from New Bone China.

NEW PRODUCT PHOTOS NOT AVAILABLE AT TIME OF GOING TO PRESS