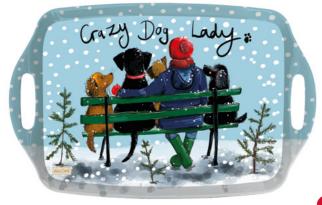

## Melamine Trays

Small Tray: 207mm x 143mm. Medium Tray: 382mm x 165mm. Large Tray: 480mm x 312mm. Made from melamine.

LARGE

XLTY03 Crazy Dog Lady at Christmas

XLTY04 Crazy Cat Lady at Christmas

XLTY05 Gingerbread House

XLTY06 Christmas Robins

XLTY01 Stag In The Bracken

XLTY02 Highland Cow

XWT01 Crazy Dog Lady at Christmas

XWT04 Christmas Cats

**XWT05** Christmas Robins