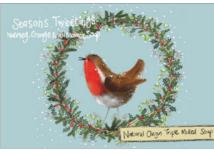

# Christmas Soaps

Natural Triple Milled Soap made with sustainable ingredients in the UK. Each bar is 100g and packaged in a recyclable box.

SP17 Season's Tweetings Nutmeg, Orange and Cinnamon

Spiced Apple