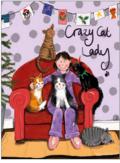

XS173 Crazy Cat Lady At Christmas Crazy Dog Lady At Christmas Caption: Happy Christmas to a Crazy Dog Lady

Two Robins

to a Crazy Cat Lady

XS177 Santa Paws Caption: Santa Paws is Coming to Town . .

**Owl & Stocking** Caption: Happy Christmas to a Wonderful Son

### XTIN03 Christmas Robins

Each box contains 1 Ballpoint Pen measuring 140mm in length and 10mm wide. Ink is black. Box measures 175mm x 45mm and is 25mm deep

XBP02 Crazy Dog Lady At Christmas Crazy Cat Lady At Christmas

XBP03 Robins

XBP04 Sheep & Highland Cow

XLCN01 Crazy Dog Lady at Christmas

XLCN02 Crazy Cat Lady at Christmas

XLCN03 Robins

XLCN04 Sheep & Highland Cow

XGW05 Paws

XGW09 Christmas Cats