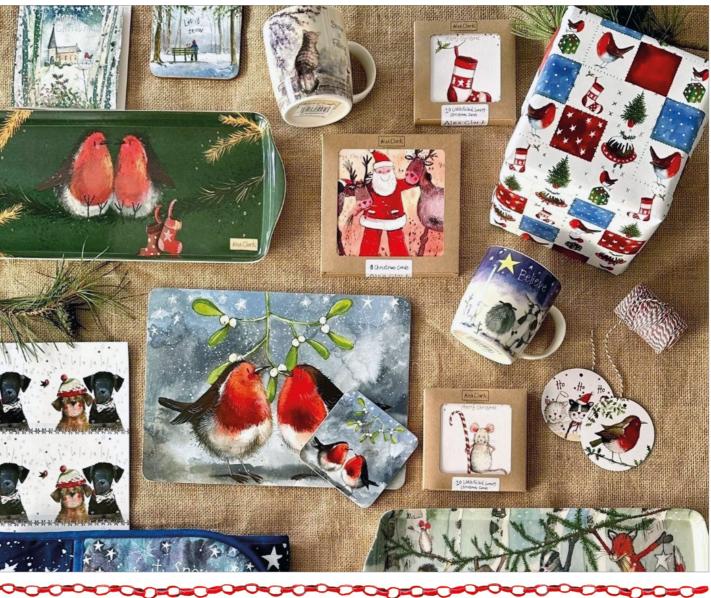

## **Doodles Die-Cut, Foiled Cards**

152mm x 102mm (6" x 4") with a red envelope. All greetings on the card are in gold foil. These cards are available in packs of 5 of one design

XDC01 Christmas Kitten

## **Boxed Christmas Cards**

8 Cards of one design packaged in an attractive Kraft board box. Each card is 140mm x 140mm with red envelopes. All cards in this range have Merry Christmas & a Happy New Year written inside.

## Melamine Trays

Small Tray: 207mm x 143mm. Medium Tray: 382mm x 165mm. Large Tray: 480mm x 312mm. Made from melamine.

LARGE

XLTY03 Crazy Dog Lady at Christmas

XLTY04 Crazy Cat Lady at Christmas

XLTY05 Gingerbread House

# Christmas Jigsaws

XGLV03 Festive Robins Oven Glove

Our 1000 piece jigsaw puzzles have a finished size of 61cm x 61cm.

XJ01 Christmas Cats Jigsaw • Limited Supply Left•

XTT15 Believe

XTT17 In The Woods

XTT23 Christmas Dogs