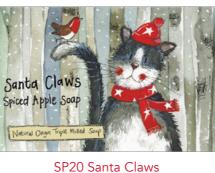

# Christmas Soaps

Natural Triple Milled Soap made with sustainable ingredients in the UK. Each bar is 100g and packaged in a recyclable box.

SP17 Season's Tweetings Nutmeg, Orange and Cinnamon

Spiced Apple

SP21 Highland Fling

XWT06 Sheep & Highland Cow

Saffron, Amber, Moss and Fir

SP19 Fab-Yule-Us Friends Spiced Apple

SP22 Fleece Navidad Saffron, Amber, Moss and Fir