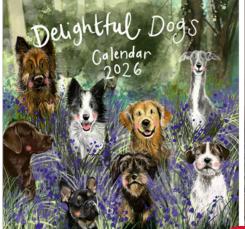

## **Square Calendars**

All Calendars are 225mm x 225mm in size and come packed in any denomination of six of each design.

CAL0126 Delightful Dogs

CAL0226 Charismatic Cats

CAL0326 The Little Things in Life