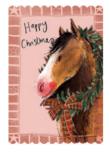

## **Doodles Die-Cut, Foiled Cards**

152mm x 102mm (6" x 4") with a red envelope. All greetings on the card are in gold foil. These cards are available in packs of 5 of one design

XDC01 Christmas Kitten

XDC07 Horse & Wreath

XDC13 Cat & Snowflakes

XDC19 Antlers

Robin & Wellies

XDC10

Rudolf

XDC16

XDC09 Robins & Wreath