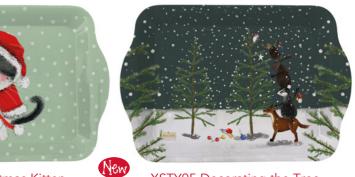

### Christmas Robins

XSTY05 Decorating the Tree

XSTY01 Robins On A Branch

XMTY04 Christmas Cats

XMTY06 Red Robins

## Melamine Trays

Small Tray: 207mm x 143mm. Medium Tray: 382mm x 165mm. Large Tray: 480mm x 312mm. Made from melamine.

LARGE

XLTY03 Crazy Dog Lady at Christmas

XLTY04 Crazy Cat Lady at Christmas

XLTY05 Gingerbread House