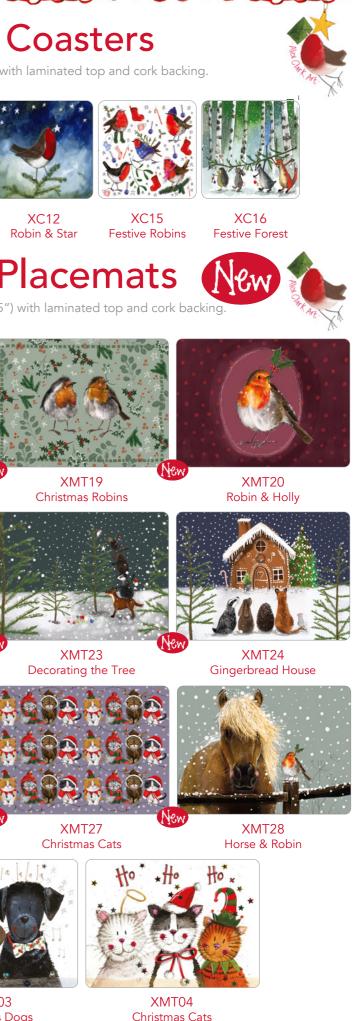

### Christmas Robins

XSTY05 Decorating the Tree

XSTY01 Robins On A Branch

XMTY04 Christmas Cats

XMTY06 Red Robins

## Melamine Trays

Small Tray: 207mm x 143mm. Medium Tray: 382mm x 165mm. Large Tray: 480mm x 312mm. Made from melamine.

LARGE

XLTY03 Crazy Dog Lady at Christmas

XLTY04 Crazy Cat Lady at Christmas

XLTY05 Gingerbread House

XLTY06 Christmas Robins

XLTY01 Stag In The Bracken

XLTY02 Highland Cow

XWT01 Crazy Dog Lady at Christmas

XWT04 Christmas Cats

**XWT05** Christmas Robins