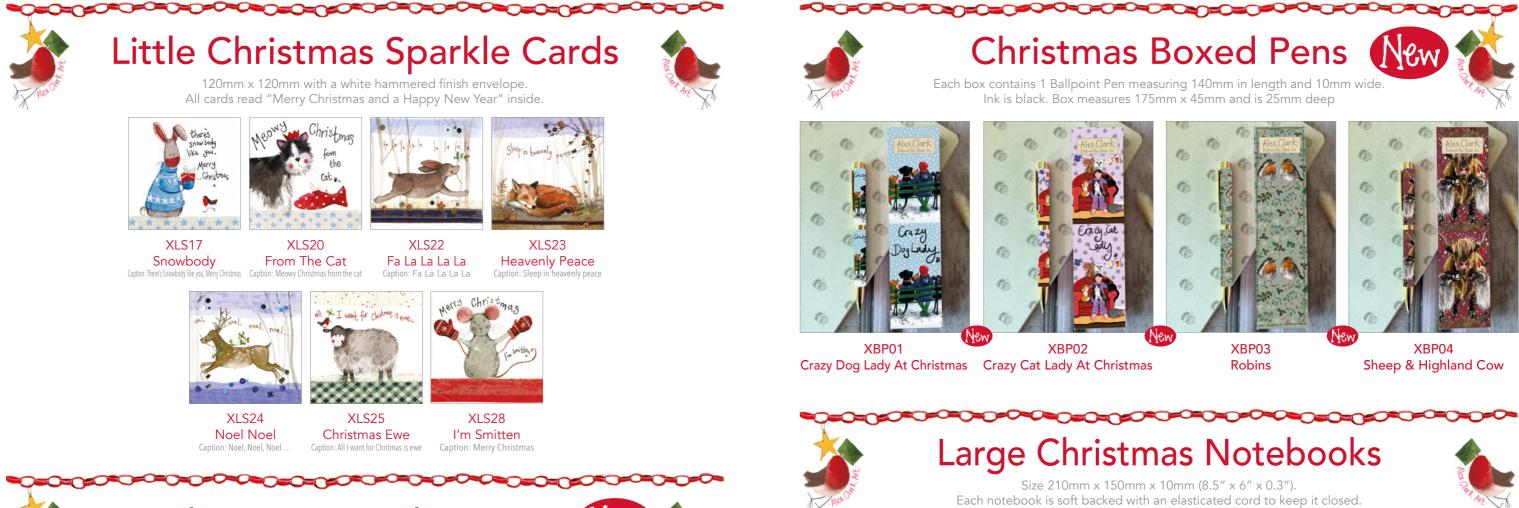

### XTIN03 Christmas Robins

Each box contains 1 Ballpoint Pen measuring 140mm in length and 10mm wide. Ink is black. Box measures 175mm x 45mm and is 25mm deep

XBP02 Crazy Dog Lady At Christmas Crazy Cat Lady At Christmas

## Large Christmas Notebooks

Size 210mm x 150mm x 10mm (8.5" x 6" x 0.3"). Each notebook is soft backed with an elasticated cord to keep it closed. There are 160 lined pages and a space on the inside front cover to personalise as you wish.

XBP03 Robins

XBP04 Sheep & Highland Cow

XLCN01 Crazy Dog Lady at Christmas

XLCN02 Crazy Cat Lady at Christmas

XLCN03 Robins

XLCN04 Sheep & Highland Cow

XGW05 Paws

XGW09 Christmas Cats