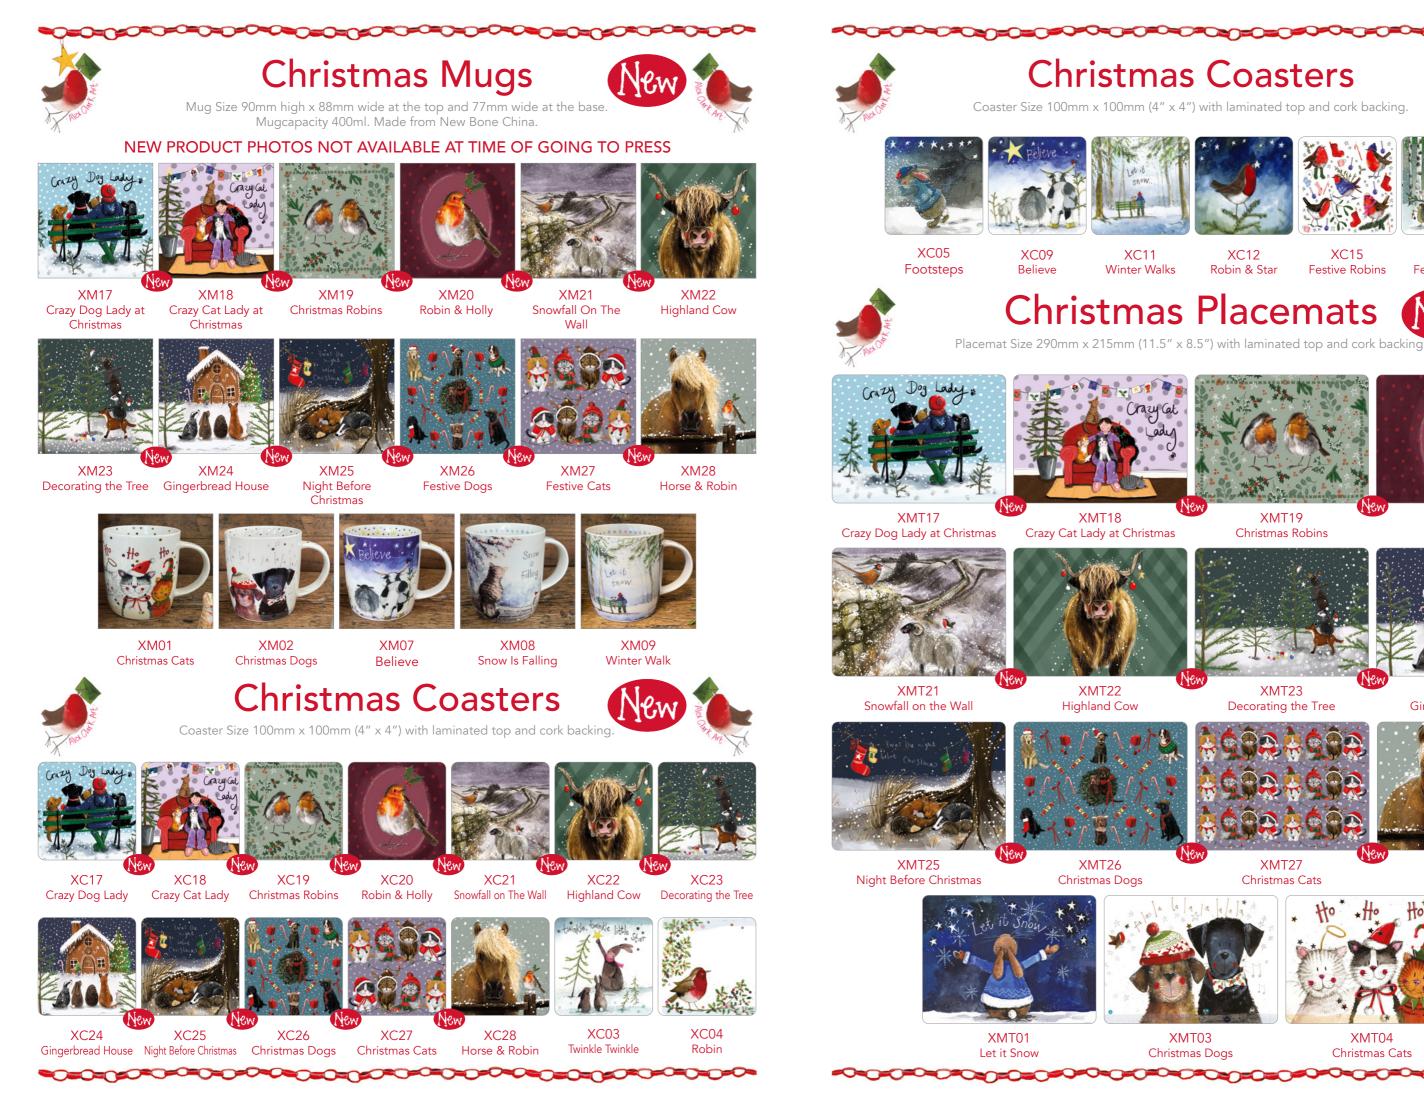

## **Doodles Die-Cut, Foiled Cards**

152mm x 102mm (6" x 4") with a red envelope. All greetings on the card are in gold foil. These cards are available in packs of 5 of one design

XDC01 Christmas Kitten

XDC07 Horse & Wreath

XDC13 Cat & Snowflakes

XDC19 Antlers

Robin & Wellies

XDC10

Rudolf

XDC16

XDC09 Robins & Wreath

XDC08

Horse & Robin

XDC14

Christmas Rose

XDC20

Little Donkey

XDC26

Christmas Cats

ATTRACTOR OF A

season's

XDC15 Mouse & Stocking Decorating The Tree Gingerbread House

XDC21 Christmas Cow

Sprout & Santa

XDC05

Robin & Holly

I I N Z II NA A A A M A M A

XDC11

Christmas Fairy

XDC17

XDC23

Nativity

XDC24 Spaniel In The Snow

XDC29 Sprout's Stocking

XDC30 Christmas Sheep

XS173 Crazy Cat Lady At Christmas Crazy Dog Lady At Christmas Caption: Happy Christmas to a Crazy Dog Lady

Two Robins

to a Crazy Cat Lady

XS177 Santa Paws Caption: Santa Paws is Coming to Town . .

**Owl & Stocking** Caption: Happy Christmas to a Wonderful Son

XS183 Woodland Toadstools Caption: Merry Christmas to a Wonderful Granddaughter

Norderhil

Christmas Tree Caption: Merry Christmas to such a Very Special Friend

XS187

XDC18

XDC06

Hedgehogs & Stockings

Card Size 160mm x 160mm (6 1/4" x 6 ¼") with a white envelope. All cards have foil applied for a special finish. All cards read "Merry Christmas and a Happy New Year" inside.

XS174

XS176 **Gingerbread House** Caption: Seasons Tweetings Caption: Wishing Ewe a Merry Caption: Merry Christmas from our Home to Yours

XS179

XS180 Highland Cow At Christmas Robin & Berry Bunch Caption: Merry Christmas Dad Caption: Merry Christmas Mum

XS181 Fairy Toadstools Caption: Merry Christmas to a Wonderful Daughter

XS184 Caption: Happy Christmas to a

XS185 Christmas Tree Decorating Longtails At Christmas Caption: Merry Christmas to my Lovely Wife

Caption: Merry Christmas to Someone Very Special

XS189 Snowfall On The Wall Caption: None

XS186 Robins & Mistletoe Caption: Merry Christmas to my Wonderful Husband