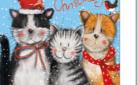

XB32 Festive Dogs Caption: Merry Christmas

8 Cards of one design packaged in an attractive Kraft board box. Each card is 140mm x 140mm with red envelopes. All cards in this range have Merry Christmas & a Happy New Year written inside.