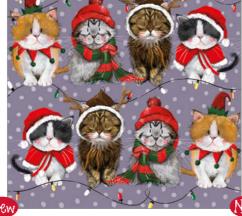

XS153 Son At Christmas Caption: Merry Christmas to a wonderful Son

XS158 Grandson At Christmas XS159 Driving Home At Christmas Caption: Merry Christmas to a Wonderful Grandson

XS163 Christmas Cats Caption: Merry Christmas to you