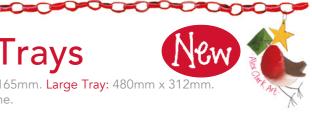

## Melamine Trays

Small Tray: 207mm x 143mm. Medium Tray: 382mm x 165mm. Large Tray: 480mm x 312mm. Made from melamine.

LARGE

XLTY03 Crazy Dog Lady at Christmas

XLTY04 Crazy Cat Lady at Christmas

XLTY05 Gingerbread House

XLTY06 Christmas Robins

XLTY01 Stag In The Bracken

XLTY02 Highland Cow

XWT01 Crazy Dog Lady at Christmas

XWT04 Christmas Cats

**XWT05** Christmas Robins