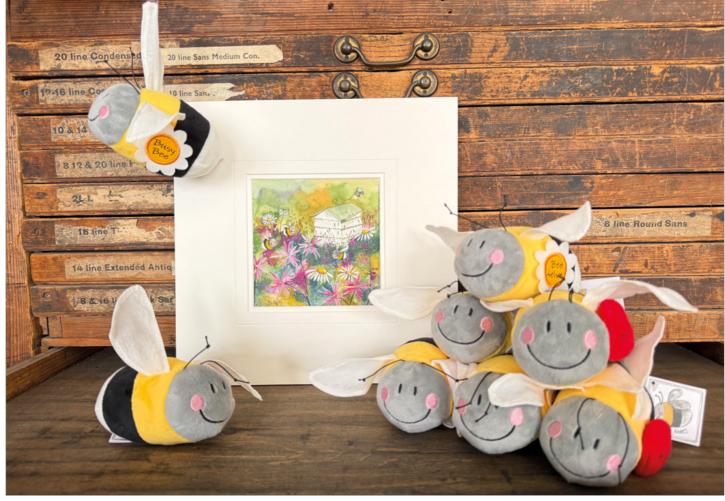

### Our new soft toys feature 6 extremely cute characters in a medium size and our adorable bee equipped with 12 different inspirational words sewn into their sides. All our characters are made with 100% polyester shell and stuffing, beads inside to add weight and balance and are all tested to EN71 industry standard

### PT02 KLAUS

Klaus is a very friendly cat everyone. He has the loudest purr and softest fur and loves

PB01 Bee Mine

PB02 Bee Strong PB03 Bee Happy

PB07 Lucky Bee PB08 Birthday Bee

PB09 Bee Brave

Bees are truly amazing creatures. They are hugely important to our environment and make delicious honey in the process. They are extremely hard working, smart and love to express their feelings)

### Beautiful Bees (12cm long)

PB04 Bee Kind

PB10 Busy Bee

PB05 Bees Knees

PB11 Bee-lieve

PB06 Queen Bee

PB12 Bee Yourself