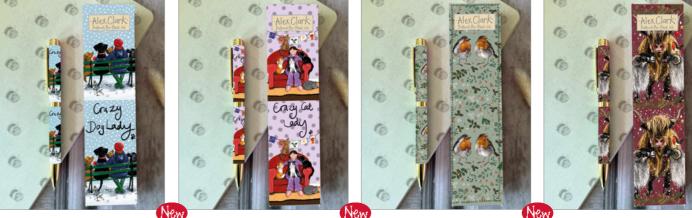

### XTIN03 Christmas Robins

Each box contains 1 Ballpoint Pen measuring 140mm in length and 10mm wide. Ink is black. Box measures 175mm x 45mm and is 25mm deep

XBP02 Crazy Dog Lady At Christmas Crazy Cat Lady At Christmas

XBP03 Robins

XBP04 Sheep & Highland Cow

XLCN01 Crazy Dog Lady at Christmas

XLCN02 Crazy Cat Lady at Christmas

XLCN03 Robins

XLCN04 Sheep & Highland Cow

XGW05 Paws

XGW09 Christmas Cats