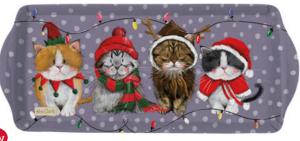

## Melamine Trays

Small Tray: 207mm x 143mm. Medium Tray: 382mm x 165mm. Large Tray: 480mm x 312mm. Made from melamine.

LARGE

XLTY03 Crazy Dog Lady at Christmas

XLTY04 Crazy Cat Lady at Christmas

XLTY05 Gingerbread House