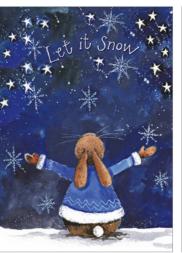

# **Aprons & Oven Gloves**

Apron Size 70cm x 90cm (27.5" x 35.5"). All Aprons 100% Cotton. Each apron is supplied with a red coloured hang tag.

XGLV02 Let it Snow Oven Glove

XAP03 Festive Robins Apron

Double Oven Gloves Size: 17cm x 90cm (6.75" x 35.5"). All gloves 100% Cotton. Each glove is supplied with a red coloured hang tag.

XTT24 Christmas Cats

XTT13 **Robins & Mistletoe** 

XTT14 **Robin & Stars** 

XTT18 Let It Snow

**XTT19 Festive Robins** 