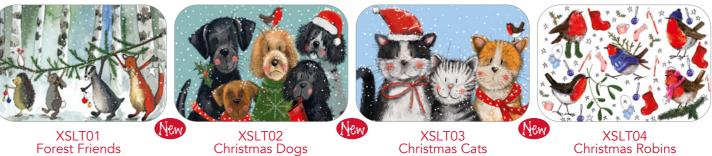

20mm (13.5" x 13.5" x 4.75")

• Bottle bag: 125mm x 125mm x 65mm (5" x 5" x 2.5")



- Large Square Tins Size: 140mm x 140mm x 40mm deep
- - LARGE SQUARE TINS



Large XLB09 / Medium XMB09 / Small XSMB09 Large XLB10 / Medium XMB10 / Small XSMB10 Large XLB11 / Medium XMB11 / Small XSMB11 Christmas Dogs



Large XLB12 / Medium XMB12 / Small XSMB12 Large XLB07 / Medium XMB07 / Small XSMB07 Large XLB08 / Medium XMB08 / Small XSMB08 Sheep & Highland Cow



Christmas Cats



**Christmas Robins** 



Christmas Cat



Christmas Dog



XBOT03 Christmas Dogs



Christmas Cats



XBOT05 XBOT06 Christmas Robins Sheep & Highland Cow



XLST01 Festive Dogs

XLST02 Festive Cats





XSRT01 **Christmas Reindeer** 

### **MEDIUM SQUARE TINS**



Christmas Dogs

Christmas Cats

### **SLIDING LITTLE TINS**



## Christmas Storage Tins



• Small Rectangular Tins Size: 110mm x 70mm x 20mm deep • Medium Square Tins Size: 80mm x 80mm x 40mm deep • Sliding Little Tins Size: 60mm x 40mm 14mm deep



XLST03 Robins

XLST04 Gingerbread House

### XSRT02 Christmas Robins

XMST03 Christmas Robin

Driving home

Christmas Cats

### Christmas Robins













XSTY05 Decorating the Tree



XSTY01 Robins On A Branch



XMTY04 Christmas Cats



XMTY06 Red Robins





## Melamine Trays



Small Tray: 207mm x 143mm. Medium Tray: 382mm x 165mm. Large Tray: 480mm x 312mm. Made from melamine.

LARGE



XLTY03 Crazy Dog Lady at Christmas



XLTY04 Crazy Cat Lady at Christmas



XLTY05 Gingerbread House



XLTY06 Christmas Robins



XLTY01 Stag In The Bracken



XLTY02 Highland Cow





XWT01 Crazy Dog Lady at C